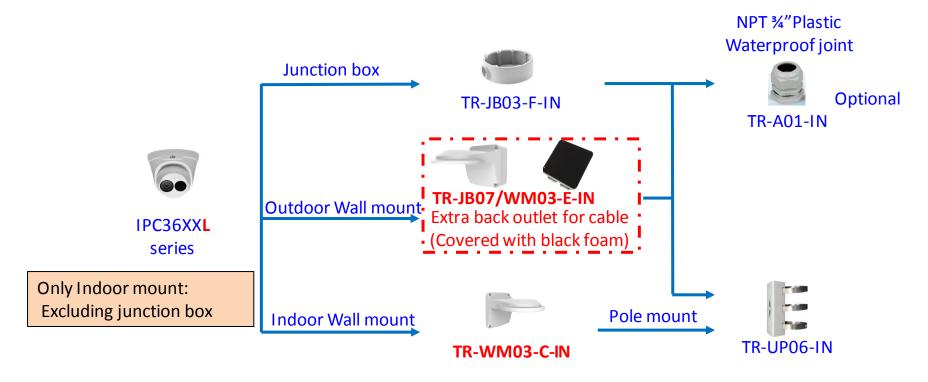

# **IPC Accessories Installation Guide**









# Fixed dome camera mount



#### Fixed dome camera mount



# Mini dome camera mount



# **8MP Fisheye camera mount**



# **Bullet camera mount**



### **Bullet camera mount**



#### **Outdoor PTZ camera mount** Pendent mount adaptor (support side cabling) TR-UF45-A-IN Pendent mount (500mm) Pendent mount adaptor (support side cabling) TR-SE45-A-IN TR-UF45-A-IN Pendent mount (200mm) TR-SE45-IN Pendent mount adaptor is for indoor. Pendent mount (200mm) Outdoor installation should take care (support side cabling) of waterproof. TR-CE45-IN Wall mount Pole mount (Shorter bracket) Steel: TR-UP08-A-IN TR-WE45-IN **IPC62xx Series** Al Alloy: TR-UP08-B-IN **IPC63xx Series Corner mount** TR-JB12-IN Wall mount Steel: TR-UC08-A-IN (Longer bracket) Al Alloy: TR-UC08-B-IN TR-WE45-A-IN Wall mount

TR-WE45-B-IN

(Swan neck bracket)

### **Outdoor PTZ camera