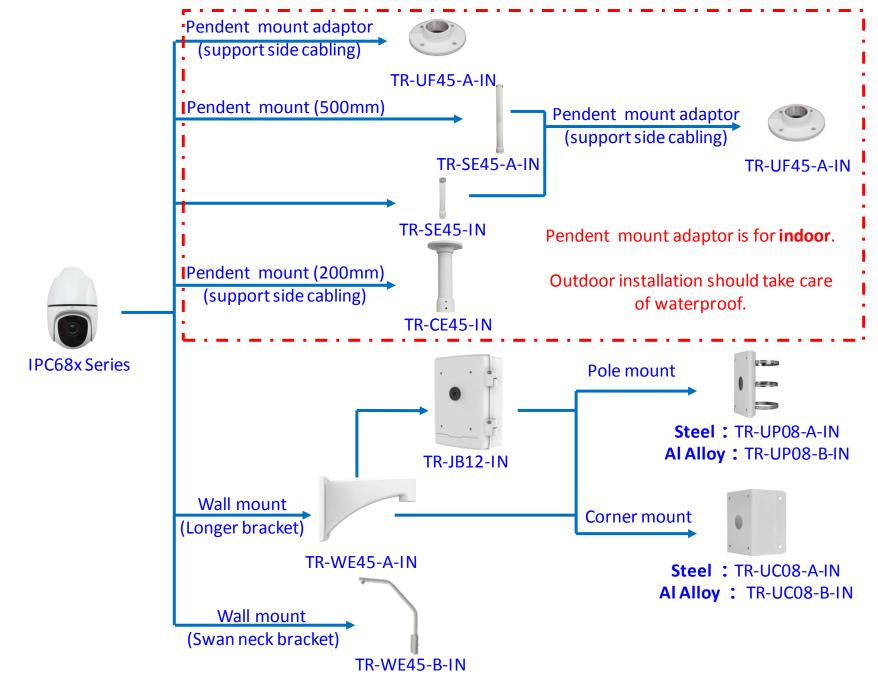

#### **Outdoor PTZ camera mount** Pendent mount adaptor (support side cabling) TR-UF45-A-IN Pendent mount (500mm) Pendent mount adaptor (support side cabling) TR-SE45-A-IN TR-UF45-A-IN Pendent mount (200mm) TR-SE45-IN Pendent mount adaptor is for indoor. Pendent mount (200mm) Outdoor installation should take care (support side cabling) of waterproof. TR-CE45-IN Wall mount Pole mount (Shorter bracket) Steel: TR-UP08-A-IN TR-WE45-IN **IPC62xx Series** Al Alloy: TR-UP08-B-IN **IPC63xx Series Corner mount** TR-JB12-IN Wall mount Steel: TR-UC08-A-IN (Longer bracket) Al Alloy: TR-UC08-B-IN TR-WE45-A-IN Wall mount

TR-WE45-B-IN

(Swan neck bracket)

### **Outdoor PTZ camera mount**