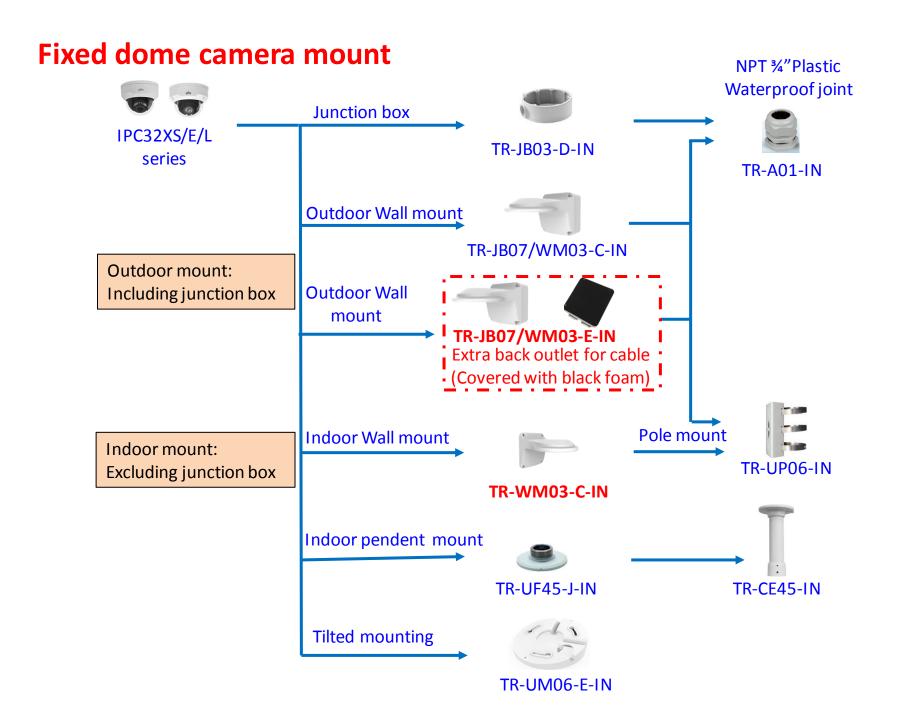

# **IPC Accessories Installation Guide**









# Fixed dome camera mount



#### Fixed dome camera mount



# Mini dome camera mount



# **8MP Fisheye camera mount**



# **Bullet camera mount**



### **Bullet camera mount**



#### **Outdoor PTZ camera mount** Pendent mount adaptor (support side cabling) TR-UF45-A-IN Pendent mount (500mm) Pendent mount adaptor (support side cabling) TR-SE45-A-IN TR-UF45-A-IN Pendent mount (200mm) TR-SE45-IN Pendent mount adaptor is for indoor. Pendent mount (200mm) Outdoor installation should take care (support side cabling) of waterproof. TR-CE45-IN Wall mount Pole mount (Shorter bracket) Steel: TR-UP08-A-IN TR-WE45-IN **IPC62xx Series** Al Alloy: TR-UP08-B-IN **IPC63xx Series Corner mount** TR-JB12-IN Wall mount Steel: TR-UC08-A-IN (Longer bracket) Al Alloy: TR-UC08-B-IN TR-WE45-A-IN Wall mount