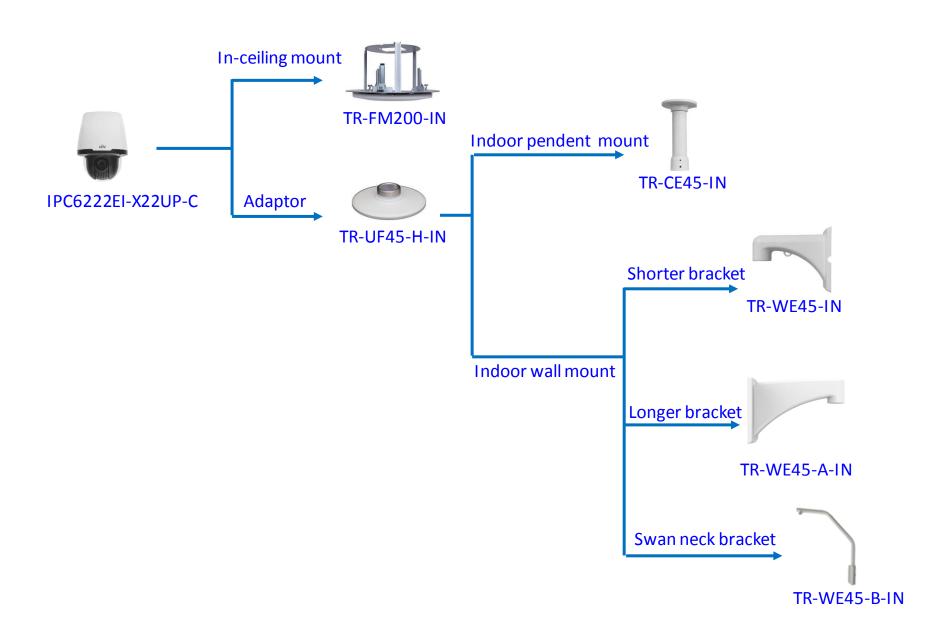

e camera mount**



# **Bullet camera mount**



### **Bullet camera mount**



#### **Outdoor PTZ camera mount** Pendent mount adaptor (support side cabling) TR-UF45-A-IN Pendent mount (500mm) Pendent mount adaptor (support side cabling) TR-SE45-A-IN TR-UF45-A-IN Pendent mount (200mm) TR-SE45-IN Pendent mount adaptor is for indoor. Pendent mount (200mm) Outdoor installation should take care (support side cabling) of waterproof. TR-CE45-IN Wall mount Pole mount (Shorter bracket) Steel: TR-UP08-A-IN TR-WE45-IN **IPC62xx Series** Al Alloy: TR-UP08-B-IN **IPC63xx Series Corner mount** TR-JB12-IN Wall mount Steel: TR-UC08-A-IN (Longer bracket) Al Alloy: TR-UC08-B-IN TR-WE45-A-IN Wall mount

TR-WE45-B-IN

(Swan neck bracket)

### **Outdoor PTZ camera mount**



### **Indoor PTZ camera mount**