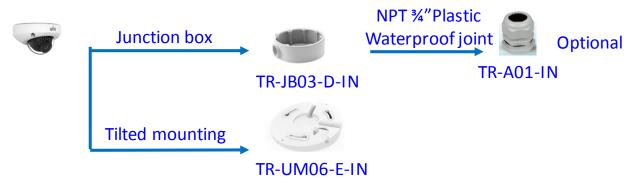

# **IPC Accessories Installation Guide**









# Fixed dome camera mount



#### Fixed dome camera mount



# Mini dome camera mount



# **8MP Fisheye camera mount**



# **Bullet camera mount**



### **Bullet camera mount**



#### **Outdoor PTZ camera mount** Pendent mount adaptor (support side cabling) TR-UF45-A-IN Pendent mount (500mm) Pendent mount adaptor (support side cabling) TR-SE45-A-IN TR-UF45-A-IN Pendent mount (200mm) TR-SE45-IN Pendent mount adaptor is for indoor. Pendent mount (200mm) Outdoor installation should take care (support side cabling) of waterproof. TR-CE45-IN Wall mount Pole mount (Shorter bracket) Steel: TR-UP08-A-IN TR-WE45-IN **IPC62xx Series** Al Alloy: TR-UP08-B-IN **IPC63xx Series Corner mount** TR-JB12-IN Wall mount Steel: TR-UC08-A-IN (Longer bracket) Al Alloy: TR-UC08-B-IN TR-WE45-A-IN Wall mount

TR-WE45-B-IN

(Swan neck bracket)

### **Outdoor PTZ camera mount**



### **Indoor PTZ