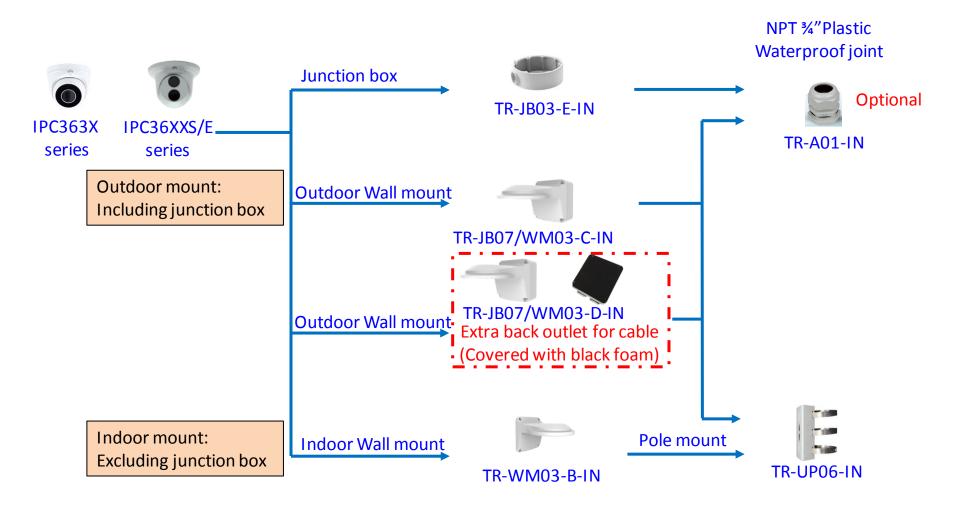

# **IPC Accessories Installation Guide**









# Fixed dome camera mount



#### Fixed dome camera mount



# Mini dome camera mount



# **8MP Fisheye camera mount**



# **Bullet camera mount**



### **Bullet camera mount**



#### **Outdoor PTZ camera mount** Pendent mount adaptor (support side cabling) TR-UF45-A-IN Pendent mount (500mm) Pendent mount adaptor (support side cabling) TR-SE45-A-IN TR-UF45-A-IN Pendent mount (200mm) TR-SE45-IN Pendent mount adaptor is for indoor. Pendent mount (200mm) Outdoor installation should take care (support side cabling) of waterproof. TR-CE45-IN Wall mount Pole mount (Shorter bracket) Steel: TR-UP08-A-IN TR-WE45-IN **IPC62xx Series** Al Alloy: TR-UP08-B-IN **IPC63xx Series Corner mount** TR-JB12-IN Wall mount Steel: TR-UC08-A-IN (Longer bracket) Al Alloy: TR-UC08-B-IN TR-WE45-A-IN Wall mount

TR-WE45-B-IN

(Swan neck bra