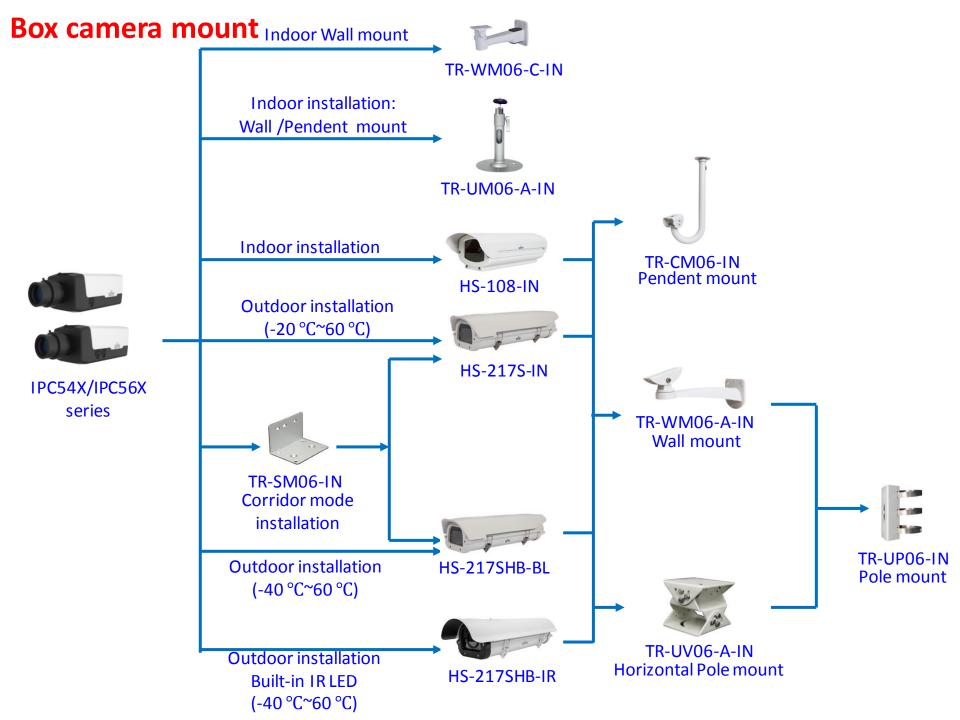

# **IPC Accessories Installation Guide**









# Fixed dome camera mount



#### Fixed dome camera mount



# Mini dome camera mount



# **8MP Fisheye camera mount**



# **Bullet camera mount**



### **Bullet camera mount**



#### **Outdoor PTZ camera mount** Pendent mount adaptor (support side cabling) TR-UF45-A-IN Pendent mount (500mm) Pendent mount adaptor (support side cabling) TR-SE45-A-IN TR-UF45-A-IN Pendent mount (200mm) TR-SE45-IN Pendent mount adaptor is for indoor. Pendent mount (200mm) Outdoor installation should take care (support side cabling) of waterproof. TR-CE45-IN Wall mount Pole mount (Shorter bracket) Steel: TR-UP08-A-IN TR-WE45-IN **IPC62xx Series** Al Alloy: TR-UP08-B-IN **IPC63xx Series Corner mount** TR-JB12-IN Wall mount Steel: TR-UC08-A-IN (Longer bracket) Al Alloy: TR-UC08-B-IN TR-WE45-A-IN Wall mo