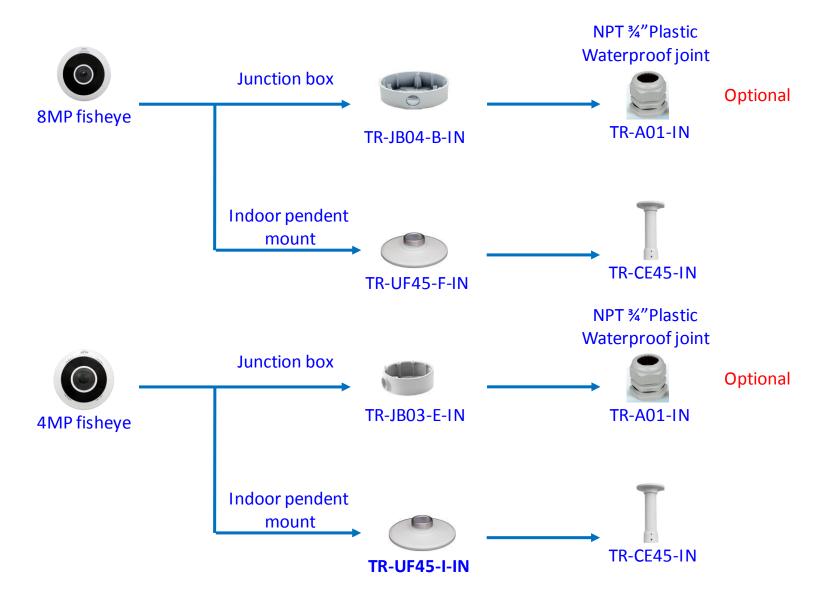

# **IPC Accessories Installation Guide**









# Fixed dome camera mount



#### Fixed dome camera mount



# Mini dome camera mount



# **8MP Fisheye camera mount**



# **Bullet camera mount**



### **Bullet camera mount**



#### **Outdoor PTZ camera mount** Pendent mount adaptor (support side cabling) TR-UF45-A-IN Pendent mount (500mm) Pendent mount adaptor (support side cabling) TR-SE45-A-IN TR-UF45-A-IN Pendent mount (200mm) TR-SE45-IN Pendent mount adaptor is for indoor. Pendent mount (200mm) Outdoor installation should take care (support side cabling) of waterproof. TR-CE45-IN Wall mount Pole mount (Shorter bracket) Steel: TR-UP08-A-IN TR-WE45-IN **IPC62xx Series** Al Alloy: TR-UP08-B-IN **IPC63xx Series Corner mount** TR-JB12-IN Wall mount Steel: TR-UC08-A-IN (Longer bracket) Al Alloy: TR-UC08-B-IN TR-WE45-A-IN Wall mount

TR-WE45-B-IN

(Swan neck bracket)

### **Outdoor PTZ camera mount**



### **Indoor PTZ camera mount**