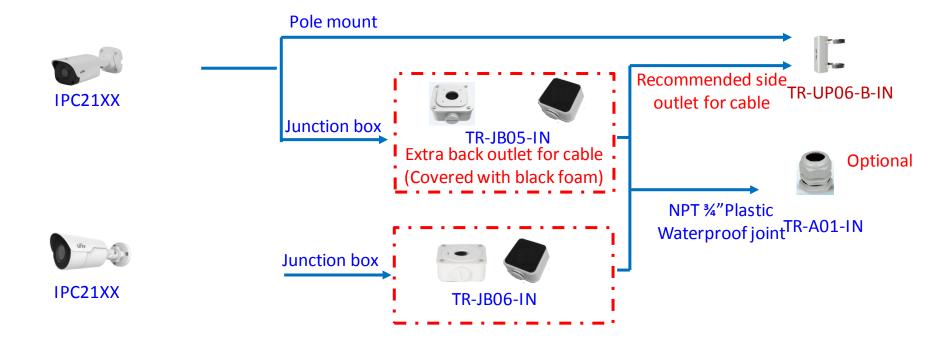

# **IPC Accessories Installation Guide**









# Fixed dome camera mount



#### Fixed dome camera mount



# Mini dome camera mount



# **8MP Fisheye camera mount**



# **Bullet camera mount**



### **Bullet camera mount**



#### **Outdoor PTZ camera mount** Pendent mount adaptor (support side cabling) TR-UF45-A-IN Pendent mount (500mm) Pendent mount adaptor (support side cabling) TR-SE45-A-IN TR-UF45-A-IN Pendent mount (200mm) TR-SE45-IN Pendent mount adaptor is for indoor. Pendent mount (200mm) Outdoor installation should take care (support side cabling) of waterproof. TR-CE45-IN Wall mount Pole mount (Shorter bracket) Steel: TR-UP08-A-IN TR-WE45-IN **IPC62xx Series** Al Alloy: TR-UP08-B-IN **IPC63xx Series Corner mount** TR-JB12-IN Wall mount Steel: TR-UC08-A-IN (Longer bracket) Al Alloy: TR-UC08-B-IN TR-WE45-A-IN Wall mount

TR-WE45-B-IN

(Swan neck bracket)

### **Outdoor PTZ camera mount**



### **Indoor PTZ camera mount**