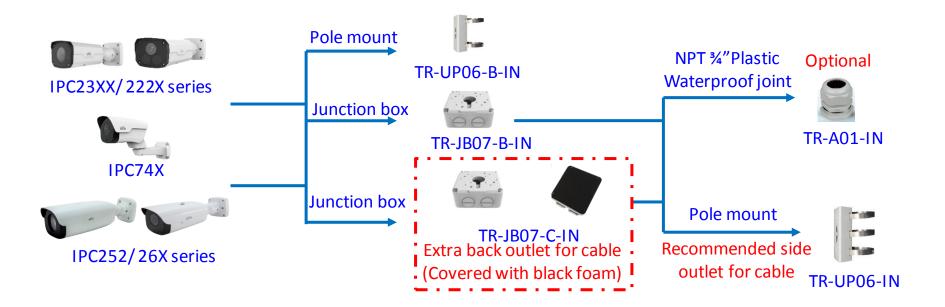

# **IPC Accessories Installation Guide**









# Fixed dome camera mount



#### Fixed dome camera mount



# Mini dome camera mount



# **8MP Fisheye camera mount**



# **Bullet camera mount**



### **Bullet camera mount**



#### **Outdoor PTZ camera mount** Pendent mount adaptor (support side cabling) TR-UF45-A-IN Pendent mount (500mm) Pendent mount adaptor (support side cabling) TR-SE45-A-IN TR-UF45-A-IN Pendent mount (200mm) TR-SE45-IN Pendent mount adaptor is for indoor. Pendent mount (200mm) Outdoor installation should take care (support side cabling) of waterproof. TR-CE45-IN Wall mount Pole mount (Shorter bracket) Steel: TR-UP08-A-IN TR-WE45-IN **IPC62xx Series** Al Alloy: TR-UP08-B-IN **IPC63xx Series Corner mount** TR-JB12-IN Wall mount Steel: TR-UC08-A-IN (Longer bracket) Al Alloy: TR-UC08-B-IN TR-WE45-A-IN Wall mount

TR-WE45-B-IN

(Swan neck bracket)

### **Outdoor PTZ camera mount**



### **Indoor PTZ camera mount**