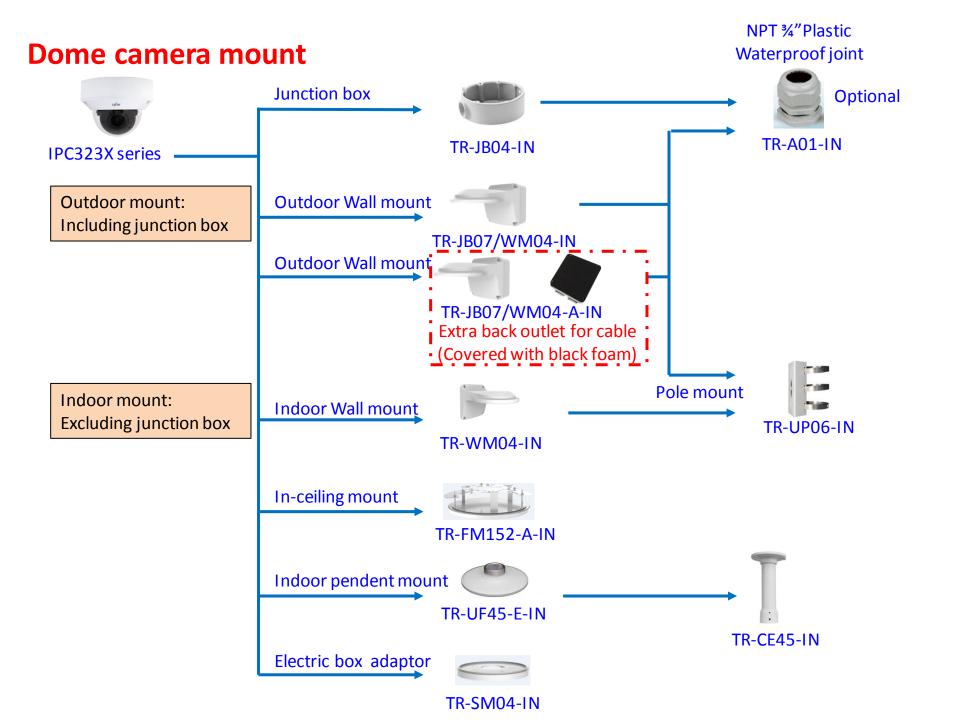

# **IPC Accessories Installation Guide**









# Fixed dome camera mount



#### Fixed dome camera mount



# Mini dome camera mount



# **8MP Fisheye camera mount**



# **Bullet camera mount**



### **Bullet camera mount**



#### **Outdoor PTZ camera mount** Pendent mount adaptor (support side cabling) TR-UF45-A-IN Pendent mount (500mm) Pendent mount adaptor (support side cabling) TR-SE45-A-IN TR-UF45-A-IN Pendent mount (200mm) TR-SE45-IN Pendent mount adaptor is for indoor. Pendent mount (200mm) Outdoor installation should take care (support side cabling) of waterproof. TR-CE45-IN Wall mount Pole mount (Shorter bracket) Steel: TR-UP08-A-IN TR-WE45-IN **IPC62xx Series** Al Alloy: TR-UP08-B-IN **IPC63xx Series Corner mount** TR-JB12-IN Wall mount Steel: TR-UC08-A-IN (Longer bracket) Al Alloy: TR-UC08-B-IN TR-WE45-A-IN Wall moun